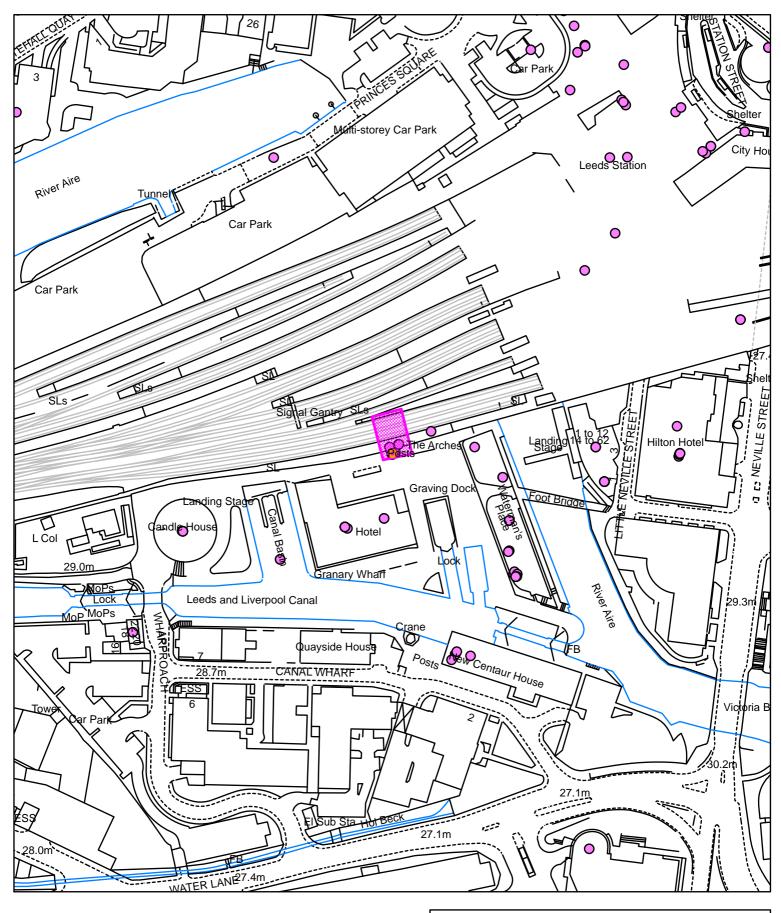

#### 7.0 Licensing Hours

- 7.1 Members are directed to paragraphs 6.8 to 6.15 of the Statement of Licensing Policy which states the criteria that will be applied to any decision for new applications or variations which include extending hours.
- 7.2 In brief the Policy states at 6.14 that restrictions may be made to the proposed hours of use where, after receiving relevant representations, the council considers it appropriate for the promotion of the licensing objectives to do so.
- 7.3 The council will take into account the existing pattern of licensed premises in an area when considering what is appropriate to promote the objectives. Applications which are significantly out of character for a locality will need to demonstrate that granting the hours sought will not impact on the licensing objectives, given the potential for neighbouring premises to seek the same additional hours to prevent rivals gaining a commercial advantage.
- 7.4 A list of premises in the local area and their licensed hours and activities is provided at appendix B.

#### 8.0 Location

8.1 A map which identifies the location of this premise is attached at Appendix C.