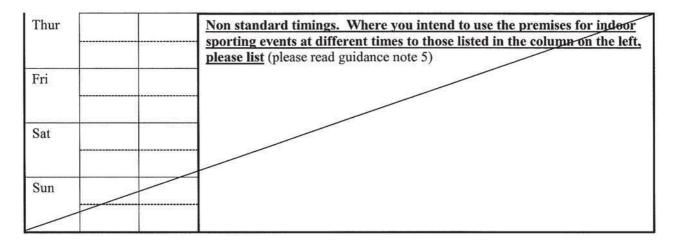

07:30 until 00:00 hours Sunday to Thursday 07:30 until 01:00 hours Friday and Saturday

Time when the premises will be open to the public:

07:30 until 00:00 hours Sunday to Thursday 07:30 until 01:00 hours Friday and Saturday

#### Non Standard Timings:

From the end of permitted hours on New Year's Eve, to the start of permitted hours on New Year's Day.