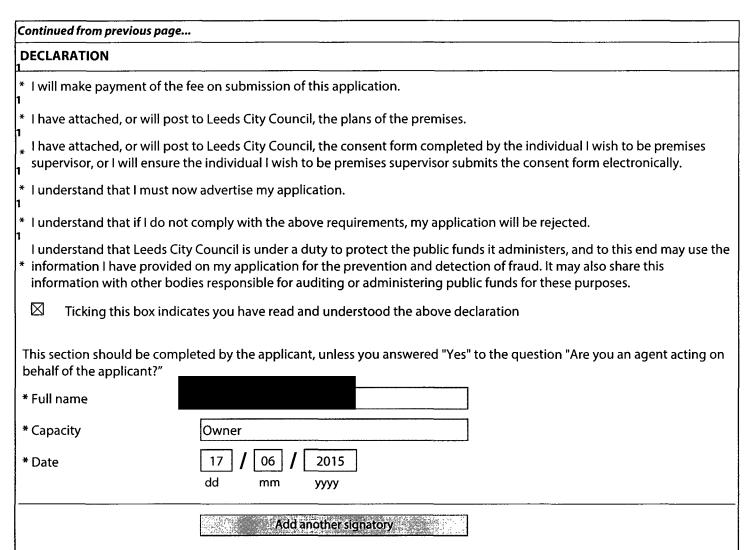

more and the premises is used exclusively or primarily for the supply of alcohol for consumption on the premises the fee for this application is:

Non domestic rateable value between £87,001 and £125,000 - £900

Non domestic rateable value £125,001 or more - £1905

If this application is for a community premises e.g. a village hall or community centre and the application does tinclude the sale of alcohol as an activity there is no fee payable.

If the premises will have 5,000 people or more in attendance at any one time there is an additional fee payable which we will contact you to pay when you submit your application. Details of these fees are available at http://www.leeds.gov.uk/Business/Licences\_and\_street\_trading/Licence\_\_alcohol\_and\_entertainment.

\* Fee amount (£)

100.00



Once you're finished you need to do the following:

- 1. Save this form to your computer by clicking file/save as...
- 2. Go back to <a href="https://www.gov.uk/apply-for-a-licence/premises-licence/leeds/apply-1">https://www.gov.uk/apply-for-a-licence/premises-licence/leeds/apply-1</a> to upload this file and continue with your application.

Don't forget to make sure you have all your supporting documentation to hand.

IT IS AN OFFENCE, LIABLE ON SUMMARY CONVICTION TO A FINE NOT EXCEEDING LEVEL 5 ON THE STANDARD SCALE, UNDER SECTION 158 OF THE LICENSING ACT 2003, TO MAKE A FALSE STATEMENT IN OR IN CONNECTION WITH THIS APPLICATION

| OFFICE USE ONLY                                |                                               |
|------------------------------------------------|----------